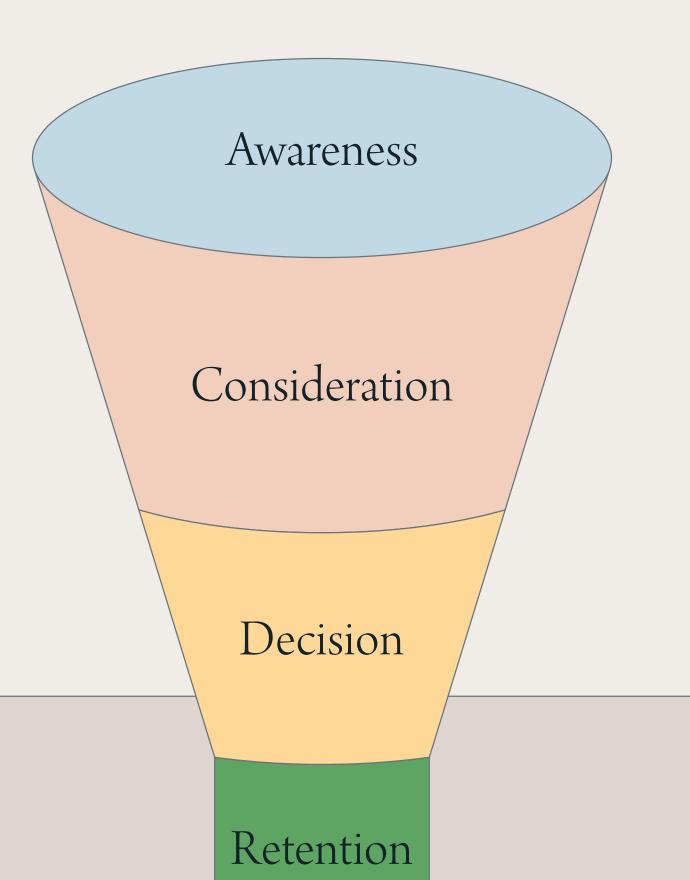

Mapping the Customer Journey \ Strategic Marketing 02

| CUSTOMER MOTIVATORS                                                          | Awareness | Consideration | Decision | Retention |
|------------------------------------------------------------------------------|-----------|---------------|----------|-----------|
| What is your customer thinking or feeling?                                   |           |               |          |           |
| What is your customer's action?                                              |           |               |          |           |
| What or where is your customer researching?                                  |           |               |          |           |
| How will you move your customer along their journey with your brand in mind? |           |               |          |           |